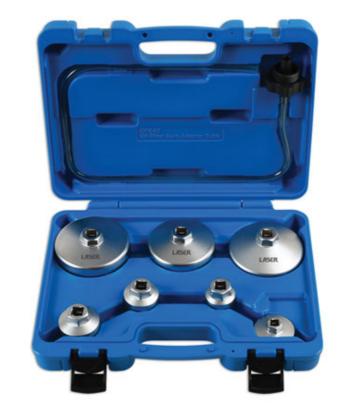

## LASER®

A set of oil filter and oil filter housing cups, with each cap equipped with a 1/2"D / 24mm Hex drive allowing for the use of a ratchet or spanner where access demands.

## **Additional Information**

- Applications include: BMW, Citroën, Peugeot, Ford, Mercedes-Benz, Opel, Vauxhall, Volvo, VAG.
- Large size filter housing wrenches include: 84 x 14 flutes, 74 x 14 flutes, 86 x 16 flutes.
- Hex sizes include: 36 x 6 flutes, 32 x 6 flutes, 27 x 6 flutes, 37 x 6 flutes.
- Includes VAG FSi oil housing drain with 800mm drain pipe.
- Manufactured from chrome vanadium.