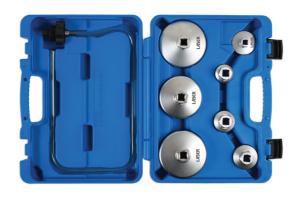

## LASER®

A set of oil filter and oil filter housing cups, with each cap equipped with a 1/2"D / 24mm Hex drive allowing for the use of a ratchet or spanner where access demands.

## **Additional Information**

- Applications include: BMW, Citroën, Peugeot, Ford, Mercedes-Benz, Opel, Vauxhall, Volvo, VAG.
- Large size filter housing wrenches include: 84 x 14 flutes, 74 x 14 flutes, 86 x 16 flutes.
- Hex sizes include: 36 x 6 flutes, 32 x 6 flutes, 27 x 6 flutes, 37 x 6 flutes.
- Includes VAG FSi oil housing drain with 800mm drain pipe.
- Manufactured from chrome vanadium.