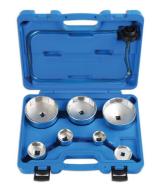

## LASER®

A set of oil filter and oil filter housing cups, with each cap equipped with a 1/2"D / 24mm Hex drive allowing for the use of a ratchet or spanner where access demands.

## **Additional Information**

- Applications include: BMW, Citroën, Peugeot, Ford, Mercedes-Benz, Opel, Vauxhall, Volvo, VAG.
- Large size filter housing wrenches include: 84 x 14 flutes, 74 x 14 flutes, 86 x 16 flutes.
- Hex sizes include: 36 x 6 flutes, 32 x 6 flutes, 27 x 6 flutes, 37 x 6 flutes.
- Includes VAG FSi oil housing drain with 800mm drain pipe.
- Manufactured from chrome vanadium.