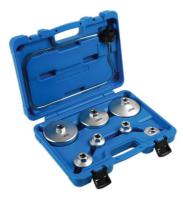

## LASER®

A set of oil filter and oil filter housing cups, with each cap equipped with a 1/2"D / 24mm Hex drive allowing for the use of a ratchet or spanner where access demands.

## **Additional Information**

- Applications include: BMW, Citroën, Peugeot, Ford, Mercedes-Benz, Opel, Vauxhall, Volvo, VAG.
- Large size filter housing wrenches include: 84 x 14 flutes, 74 x 14 flutes, 86 x 16 flutes.
- Hex sizes include: 36 x 6 flutes, 32 x 6 flutes, 27 x 6 flutes, 37 x 6 flutes.
- Includes VAG FSi oil housing drain with 800mm drain pipe.
- Manufactured from chrome vanadium.